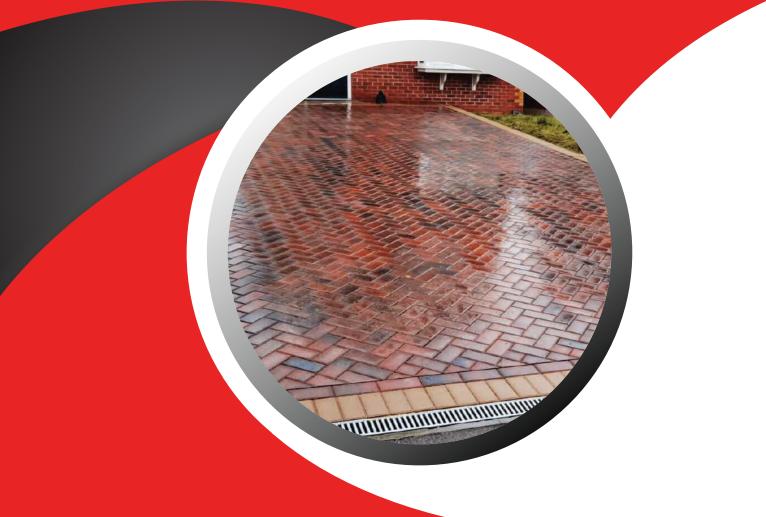

#### BLOCK PAVING DRIVEWAYS

Increase the permeability of your driveways with a highly porous material, block paving, which is exceptionally durable and is capable of handling the weight of heavy vehicles without cracking.

### **BLOCK PAVING DRIVEWAYS**