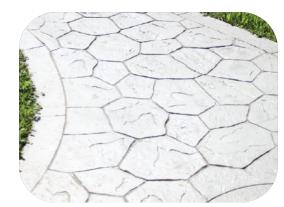

## **PATTERN IMPRINTED DRIVEWAYS**

#### PATTERN IMPRINTED DRIVEWAYS

Give your driveways an aesthetic appeal with loose stones or rock aggregates known as gravel. Available in different colours and sizes, it can be installed quickly and easily.