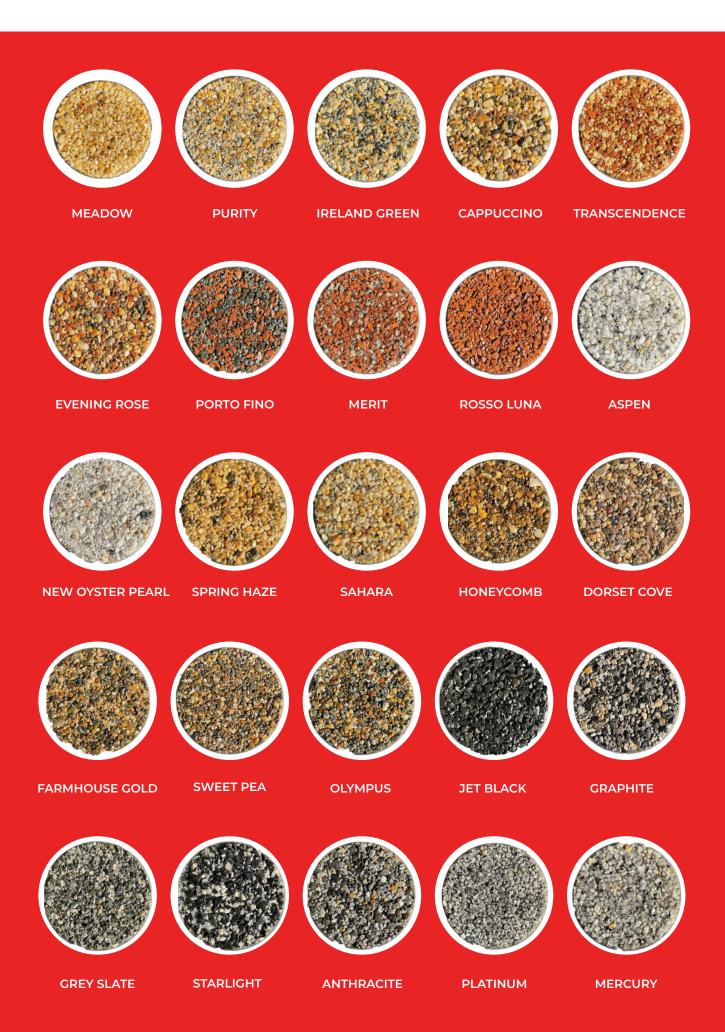

get and requirements. We undertake driveway work for both residential and commercial areas, fulfilling the needs of all clients.

Our extensive range of driveway surfaces includes resin, tarmac, flagstone, gravel, block paving and pattern imprinted driveways, providing you with a variety of options to choose from.

Our team of professionals pay close attention to material quality and the finest installation so you get the utmost satisfaction you deserve. You need not worry about the safety or quality of the material used, as all our driveway work and materials are fully guaranteed and approved by safety assurance companies.

Our in-depth industry knowledge and professionalism in constructing ideal driveways have earned us an extensive list of delighted clients.

# **RESIN BOUND SAMPLES**



# **COMMERCIAL SURFACING**

### OUR POPULAR SERVICES

- TARMAC CAR PARKS
- COMMERCIAL IMPRINT CONCRETE
- BLOCK PAVING



# **RESIN DRIVEWAYS**

## **TARMAC DRIVEWAYS**

## **FLAGSTONE DRIVEWAYS**

# **OUR SERVICES**

#### RESIN DRIVEWAYS

Make your driveway visually appealing, weather-resistant, and long-lasting with our reliable resin driveway services that focus on creating a smooth and permeable driveway surface at a reasonable price.

#### FLAGSTONE DRIVEWAYS

Create a surface with unique patterns of irregular stones with our flagstone driveway service that will leave a long-lasting impression on the guests and enhance your home entrance.

#### TARMAC DRIVEWAYS

Get a driveway built that is incredibly resistant to wear, cracking or any other damage with our most durable material tarm